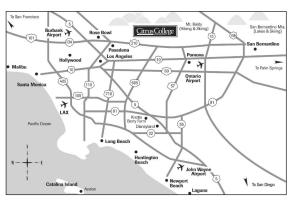

## **FREEWAY MAP**

Maps are not to scale. All visitors must display a parking permit, available for \$5 from the Automated Pay Stations (APS machines). There are APS machines in the following parking lots: S1, S2 (two machines), S3, S4, S5, S6, S8 (two machines), and S9. Handicapped parking is available in every lot. To use handicapped parking, you must have a DMV placard or a DMVissued Disabled Person license plate.

## **Citrus College Freeway Map**



## **Community Map**

| Citrus College           | San G<br>Canyo<br>Sierra Ma | in Rd. ()<br>Ire Ave. | Glendora Mtn. Rd.         | M        | . Baldy Rd.    |
|--------------------------|-----------------------------|-----------------------|---------------------------|----------|----------------|
| Foothi                   |                             | ENDORA                | San Dimas<br>Canyon Rd. / |          |                |
| AZUSA                    |                             | Route 66              |                           |          | Mills Ave.     |
| 210 Fwy.                 |                             |                       |                           | 210 Fwy. | W              |
| Arrow Hwy.               |                             |